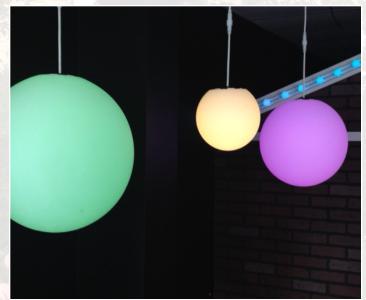

## **RGB** Spheres

Also known as Globes or Orbs, Minleon RGB Spheres hang in the air, on a Christmas tree or staked to the ground in a garden setting. Run up to 25 without power injection.

## Features:

- Full color-changing, 12-bit RGB-LEDs
- IP65 rated for outdoor use
- Working temp: Neg-15 deg. to Plus+50 deg C
- Five sizes, see specs below
- Compatible with Minleon controllers & accessories
- Polyethylene material
- Includes 4-wire T-way (custom lengths for hanging available)
- Stakes & ground mount available
- White, green or black wire options
- Minleon RGB controller needed to operate
- 12-volt DC power
- 12-month warranty