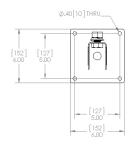

## For Use with:

Philips Color Kinetics Reach Compact Fixtures

| Part Number | Description                                                            | ✓ |
|-------------|------------------------------------------------------------------------|---|
| 4718.18     | Reach Compact Wall Mount Arm, 18"/46cm                                 |   |
| 4718.24     | Reach Compact Wall Mount Arm, 24"/61cm                                 |   |
| 4715.xx     | Reach Compact Wall Mount Arm, custom, where xx equals length in inches |   |