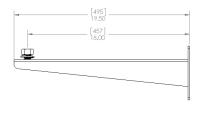

## For Use with:

Philips Color Kinetics Reach Compact Fixtures

| Part Number | Description                                                            | ✓ |
|-------------|------------------------------------------------------------------------|---|
| 4718.18     | Reach Compact Wall Mount Arm, 18"/46cm                                 |   |
| 4718.24     | Reach Compact Wall Mount Arm, 24"/61cm                                 |   |
| 4715.xx     | Reach Compact Wall Mount Arm, custom, where xx equals length in inches |   |

| Job Name  |  |
|-----------|--|
| Location  |  |
| Architect |  |
| Designer  |  |

4718.18

Note: These arms are NOT suitable for mounting Reach Powercore Luminaires