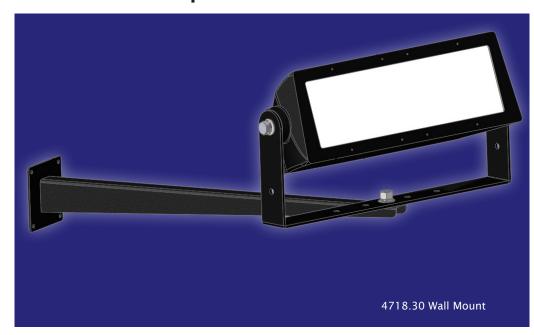

## Reach Compact Wall Mount Arm

These Wallmounts are made of rugged heavy gauge steel, plated for corrosion resistance and then treated with epoxy powder coat in a black texture to match the Compact Reach Luminaire.

## For Use with:

Philips Color Kinetics Reach Compact Fixtures

| Part Number | Description                                                            | ✓ |
|-------------|------------------------------------------------------------------------|---|
| 4718.18     | Reach Compact Wall Mount Arm, 18"/46cm                                 |   |
| 4718.24     | Reach Compact Wall Mount Arm, 24"/61cm                                 |   |
| 4715.xx     | Reach Compact Wall Mount Arm, custom, where xx equals length in inches |   |