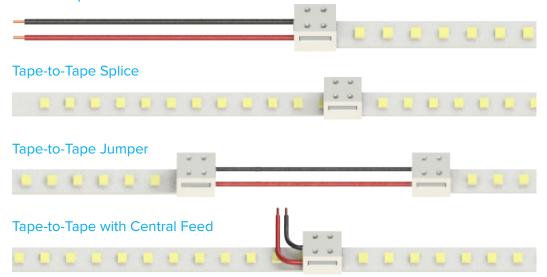

#### **Applications**

Connecting Trulux tape light via wire-to-tape, tape-to-tape splice, tape-to-tape jumper, or tape-to-tape with central feed

#### Wire-to-Tape