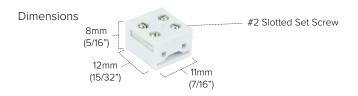

ction block (TL-BLKS, sold in bags of 10) or a power connection kit including 36" of 18AWG wire (TL-CONKIT)
- For use with Single color (UWX, UWW, WW, WH) Trulux in Standard IP54/IP65\*, High Output IP54/IP65\*, or Spec Grade IP54/IP65\* options (\*IP65 modification: You will need to remove the first 1/4" of protective coating at the cut end in order for tape light to fit into the Trulink Connector)

#### Mounting

Surface or recess mount via attached 3M° double-sided adhesive tape; Compatible with the following extrusions: Olin, Turbo, Premium 45, Double Flange, Universal, Paver, and assorted drywall slot extrusions

#### **Applications**

Connecting Trulux tape light via wire-to-tape, tape-to-tape splice, tape-to-tape jumper, or tape-to-tape with central feed

### Technical Information



## Ordering Information



#### Wire-to-Tape