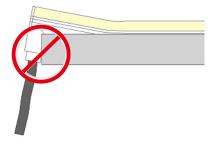

## **Caution for Light Fittings**

C-FR-F11 LISER MANUAL WWW.C

It is forbidden to curl or pull the front connector cable with excessive force.

The space between connector and mounting profile less than 10mm is forbidden.