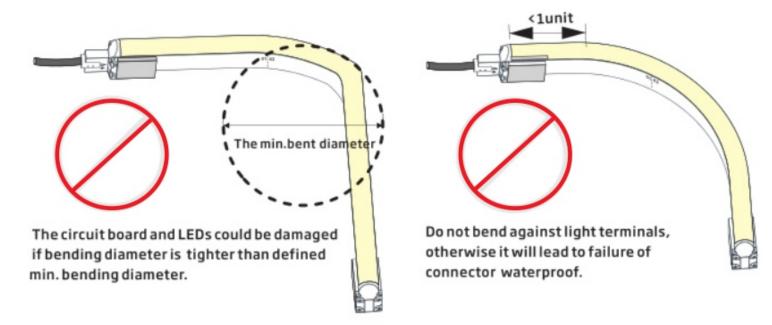

During installation, make sure the light is not twisted, don't knock on the light when put it into the profile.