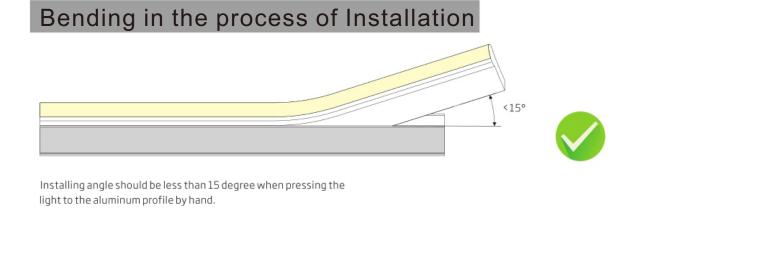

Install the light in one direction, no matter what kind of connector used. Don't let it choke in middle.

The circuit board could be damaged if installing angle larger than 15 degree.