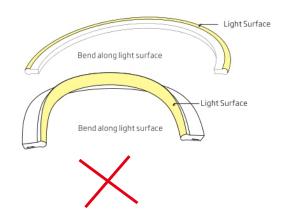

During installation, make sure the light is not twisted, don't knock on the light when put it into the profile.