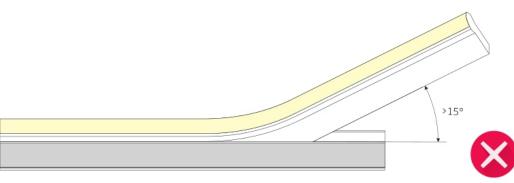

Install the light in one direction, no matter what kind of connector used. Don't let it choke in middle.

The circuit board could be damaged if installing angle larger than 15 degree.