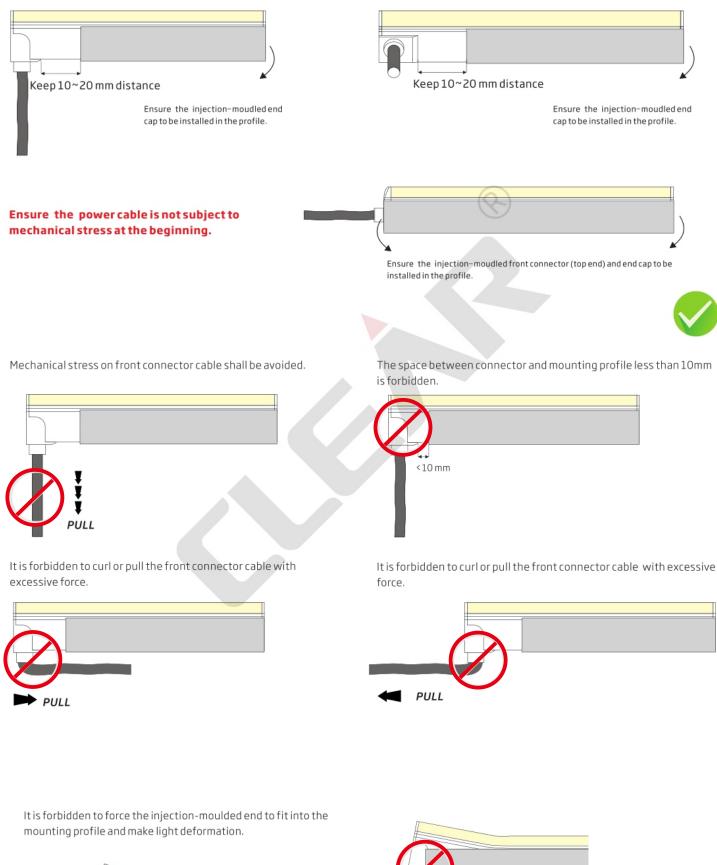

## **Caution for Light Fittings**

C-FR-F11 LISER MANUAL WWW.C

It is forbidden to curl or pull the front connector cable with excessive force.

The space between connector and mounting profile less than 10mm is forbidden.