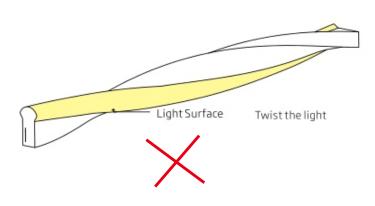

During installation, make sure the light is not twisted, don't knock on the light when put it into the profile.