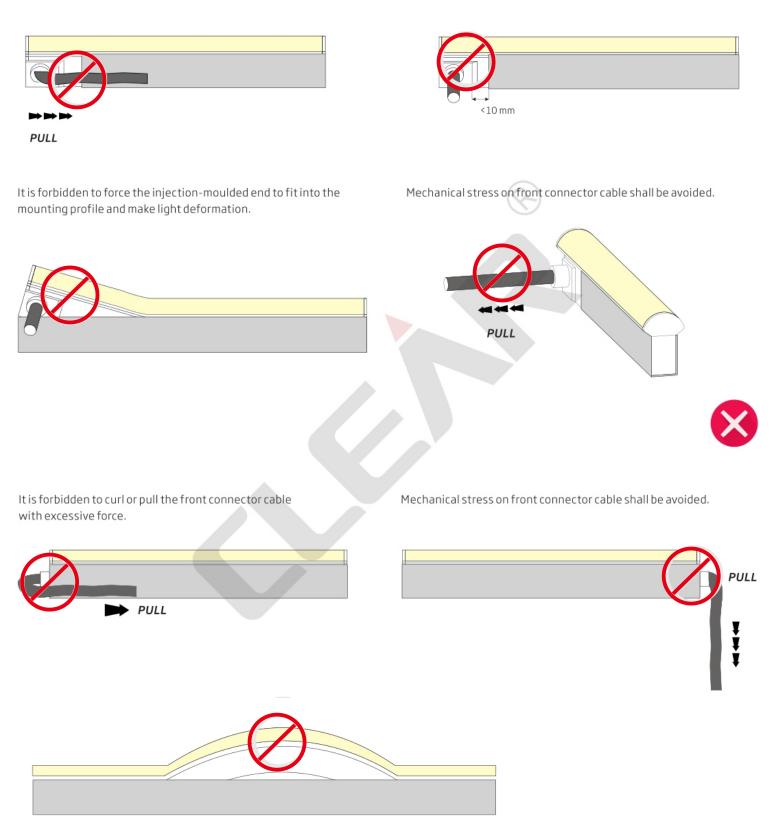

## **Caution for Light Fittings**

C-FR-F11 LISER MANUAL WWW.C

It is forbidden to curl or pull the front connector cable with excessive force.

The space between connector and mounting profile less than 10mm is forbidden.