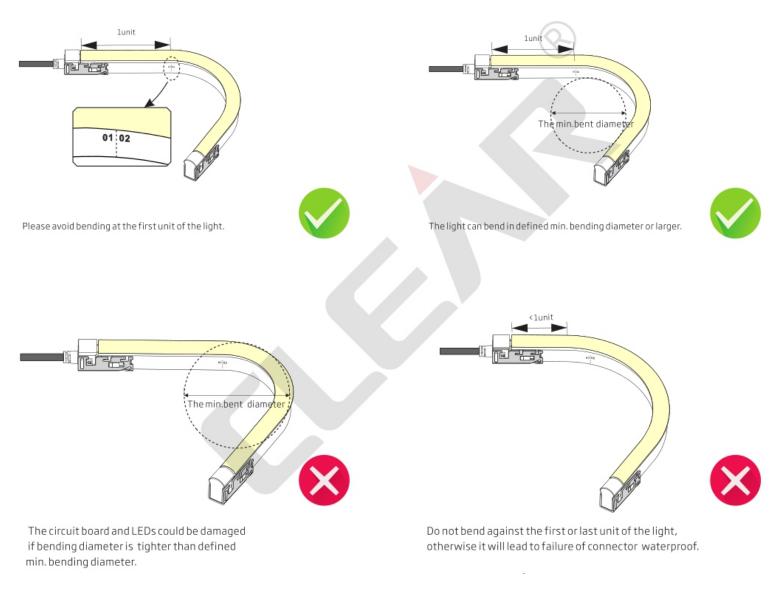

During installation, make sure the light is not twisted, don't knock on the light when put it into the profile.