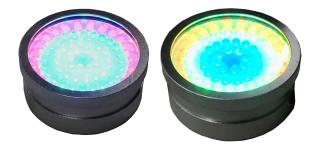

## WieDaMark /// 72 LED RGB SUBMERSIBLE FIXTURE

The 72 LED RGB Submersible light features 72 Red, Green ,and Blue LED's, waterproof copper-cast housing, and an in-line controller for 10 color program modes to choose from. Programs include single color, multi-color, auto-changing color, and ON/OFF. With a 12Volt Transformer, 33 feet of submersible cord, and power consumption of less than 10 Watts, this is a solid-state fixture that is excellent for pond lighting, fountain lighting, interior spot lighting and more. The 72 RGB Submersible Light is 3"(diameter) x 1 3/8" (height).

- Submersible LED light with auto color changing
- LED Colors: Red, Blue, Green and their mixed colors
- Copper-Cast light housing
- Light size 3"(diameter) x 1 3/8"
- Work in and out of water: Yes
- Power consumption: < 10W
- Each light comes with:
- UL listed outdoor transformer 120V/12VAC
- Light stands: One copper-case sitting stand
- One stainless steel spike
- Light diffuser cap
- Cord length: 33'