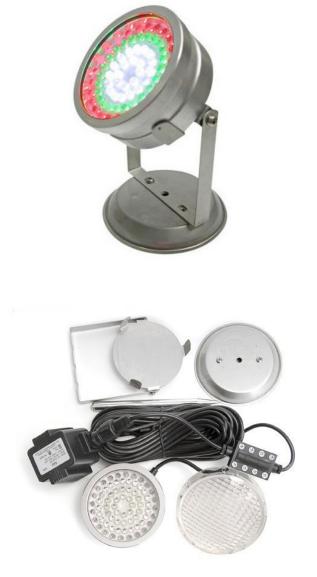

## WieDaMark /// 72 LED RGB SUBMERSIBLE FIXTURE

The 72 LED RGB Submersible light features 72 Red, Green ,and Blue LED's, waterproof copper-cast housing, and an in-line controller for 10 color program modes to choose from. Programs include single color, multi-color, auto-changing color, and ON/OFF. With a 12Volt Transformer, 33 feet of submersible cord, and power consumption of less than 10 Watts, this is a solid-state fixture that is excellent for pond lighting, fountain lighting, interior spot lighting and more. The 72 RGB Submersible Light is 3"(diameter) x 1 3/8" (height).

- Submersible LED light with auto color changing
- LED Colors: Red, Blue, Green and their mixed colors
- Copper-Cast light housing
- Light size 3"(diameter) x 1 3/8"
- Work in and out of water: Yes
- Power consumption: < 10W
- Each light comes with:
- UL listed outdoor transformer 120V/12VAC
- Light stands: One copper-case sitting stand
- One stainless steel spike
- Light diffuser cap
- Cord length: 33'