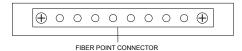

44 Fiber Stars w/ 8ft. long fibers
  OR 320 Fibers Stars w/ 12ft. long fibers
- 1, 5, 10 Minute & Random Intervals
- RS232 Serial Controllable (Sold Separately)
- Optional IR Control (Sold Separately)
- Remote Momentary Switch Ready (Switch Sold Separately)
- Stand Alone Mode Dip Switch Program

#### **BENEFITS:**

- · Digital Electronics
- · Compact Design
- Quiet Operation (no fan)
- No Moving Parts!
- Long Life LED's
- Low Wattage



#### THE TWILIGHT SHOOTING STAR KIT

creates exciting night sky effects with WieDaM ark's innovative digital star LED technology. Eye dazzling shooting star effects are sure to amaze.

Available in white light or full color models with an optional RS232 controller for unlimited control.

"You command the night!"

#### **TECHNICAL INFO:**



#### **FRONT**



#### **BACK**





## **Dip Switch Settings for Shooting Star Light Engine**

The STAR EFFECTS are determined by the dip switches. The dip switch settings allow you to control a variety of effects including sparkle, scintillation, rain, strobe, etc.).



Shooting Star 10 Min Setting Shown Above

| MODE                        | SWITCH 1 | SWITCH 2 | SWITCH 3 | SWITCH 4 |
|-----------------------------|----------|----------|----------|----------|
| Shooting Star 10 Sec        | Up       | Up       | Up       | Down     |
| <b>Shooting Star 1 Min</b>  | Down     | Up       | Up       | Down     |
| <b>Shooting Star 2 Min</b>  | Up       | Down     | Up       | Down     |
| <b>Shooting Star 5 Min</b>  | Down     | Down     | Up       | Down     |
| <b>Shooting Star 10 Min</b> | Up       | Up