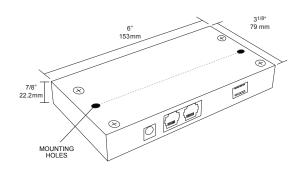

C Power Supply
- 144 Fiber Stars w/ 8ft. long fibers
  OR 320 Fibers Stars w/ 12ft. long fibers
- 1, 5, 10 Minute & Random Intervals
- RS232 Serial Controllable (Sold Separately)
- Optional IR Control (Sold Separately)
- Remote Momentary Switch Ready (Switch Sold Separately)
- Stand Alone Mode Dip Switch Program

#### **BENEFITS:**

- · Digital Electronics
- · Compact Design
- Quiet Operation (no fan)
- No Moving Parts!
- Long Life LED's
- Low Wattage



#### THE TWILIGHT SHOOTING STAR KIT

creates exciting night sky effects with WieDaM ark's innovative digital star LED technology. Eye dazzling shooting star effects are sure to amaze.

Available in white light or full color models with an optional RS232 controller for unlimited control.

"You command the night!"

#### **TECHNICAL INFO:**



#### **FRONT**



#### **BACK**





## **Dip Switch Settings for Shooting Star Light Engine**

The STAR EFFECTS are determined by the dip switches. The dip switch settings allow you to control a variety of effects including sparkle, scintillation, rain, strobe, etc.).



Shooting Star 10 Min Setting Shown Above

| MODE                        | SWITCH 1 | SWITCH 2 | SWITCH 3 | SWITCH 4 |
|-----------------------------|----------|----------|----------|----------|
| Shooting Star 10 Sec        | Up       | Up       | Up       | Down     |
| <b>Shooting Star 1 Min</b>  | Down     | Up       | Up       | Down     |
| <b>Shooting Star 2 Min</b>  | Up       | Down     | Up       | Down     |
| <b>Shooting Star 5 Min</b>  | Down     | Down     | Up       | Down     |
| <b>Shooting Star 10 Min</