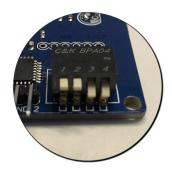

## **Dip Switch Settings for Shooting Star Light Engine**

The STAR EFFECTS are determined by the dip switches. The dip switch settings allow you to control a variety of effects including sparkle, scintillation, rain, strobe, etc.).

Shooting Star 10 Min Setting Shown Above

| MODE                        | SWITCH 1 | SWITCH 2 | SWITCH 3 | SWITCH 4 |
|-----------------------------|----------|----------|----------|----------|
| Shooting Star 10 Sec        | Up       | Up       | Up       | Down     |
| <b>Shooting Star 1 Min</b>  | Down     | Up       | Up       | Down     |
| <b>Shooting Star 2 Min</b>  | Up       | Down     | Up       | Down     |
| <b>Shooting Star 5 Min</b>  | Down     | Down     | Up       | Down     |
| <b>Shooting Star 10 Min</b> | Up       | Up       | Down     | Down     |