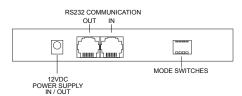

## POWER SUPPLY **KEY FEATURES:**

- 12 VDC Power Supply
- 144 Fiber Stars w/ 8ft. long fibers
  OR 320 Fibers Stars w/ 12ft. long fibers
- 1, 5, 10 Minute & Random Intervals
- RS232 Serial Controllable (Sold Separately)
- Optional IR Control (Sold Separately)
- Remote Momentary Switch Ready (Switch Sold Separately)
- Stand Alone Mode Dip Switch Program

#### **BACK**