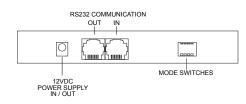

#### **TECHNICAL INFO:**

#### FRONT

#### BACK

## **Dip Switch Settings for RGB Shooting Star Light Engine**

The Shooting Star effects are determined by the dip switches. The dip switch settings allow you to control a variety of speeds for the effect. The effects speed can be set from 10 seconds to 10 minutes.