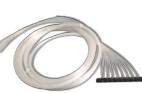

#### **KIT INCLUDES:**

STAR KIT MODULE

8 FT. FIBER OPTIC TAIL

12 VOLT POWER SUPPLY

## WieDaMark /// TWILIGHT RGB SHOOTING STAR - LED DIGITAL LIGHTING

8' or 12' FIBER OPTIC STRANDS Add another interface to daisy chain fibers and expand coverage area.

12 VOLT POWER SUPPLY

KEY FEATURES:

- 12 VDC Power Supply
- 144 Fiber Stars w/ 8ft. long fibers OR 320 Fibers Stars w/ 12ft. long fibers
- 1, 5, 10 Minute & Random Intervals
- RS232 Serial Controllable (Sold Separately)
- Optional IR Control (Sold Separately)
- Remote Momentary Switch Ready (Switch Sold Separately)
- Stand Alone Mode Dip Switch Program