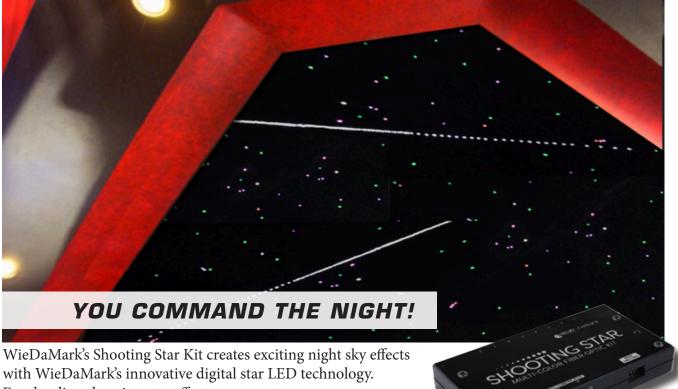

#### THE TWILIGHT RGB SHOOTING STAR KIT

creates exciting night sky effects with

WieDaMark's innovative digital star LED technology. Eye dazzling shooting star effects are sure to amaze.

Available in white light or full color models with an optional RS232 controller for unlimited control.

#### "You command the night!"