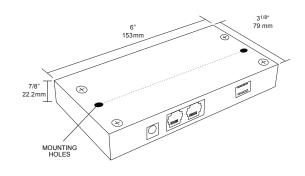

#### **TECHNICAL INFO:**

#### FRONT

#### BACK

## **Dip Switch Settings for RGB Shooting Star Light Engine**

The Shooting Star effects are determined by the dip switches. The dip switch settings allow you to control a variety of speeds for the effect. The effects speed can be set from 10 seconds to 10 minutes.