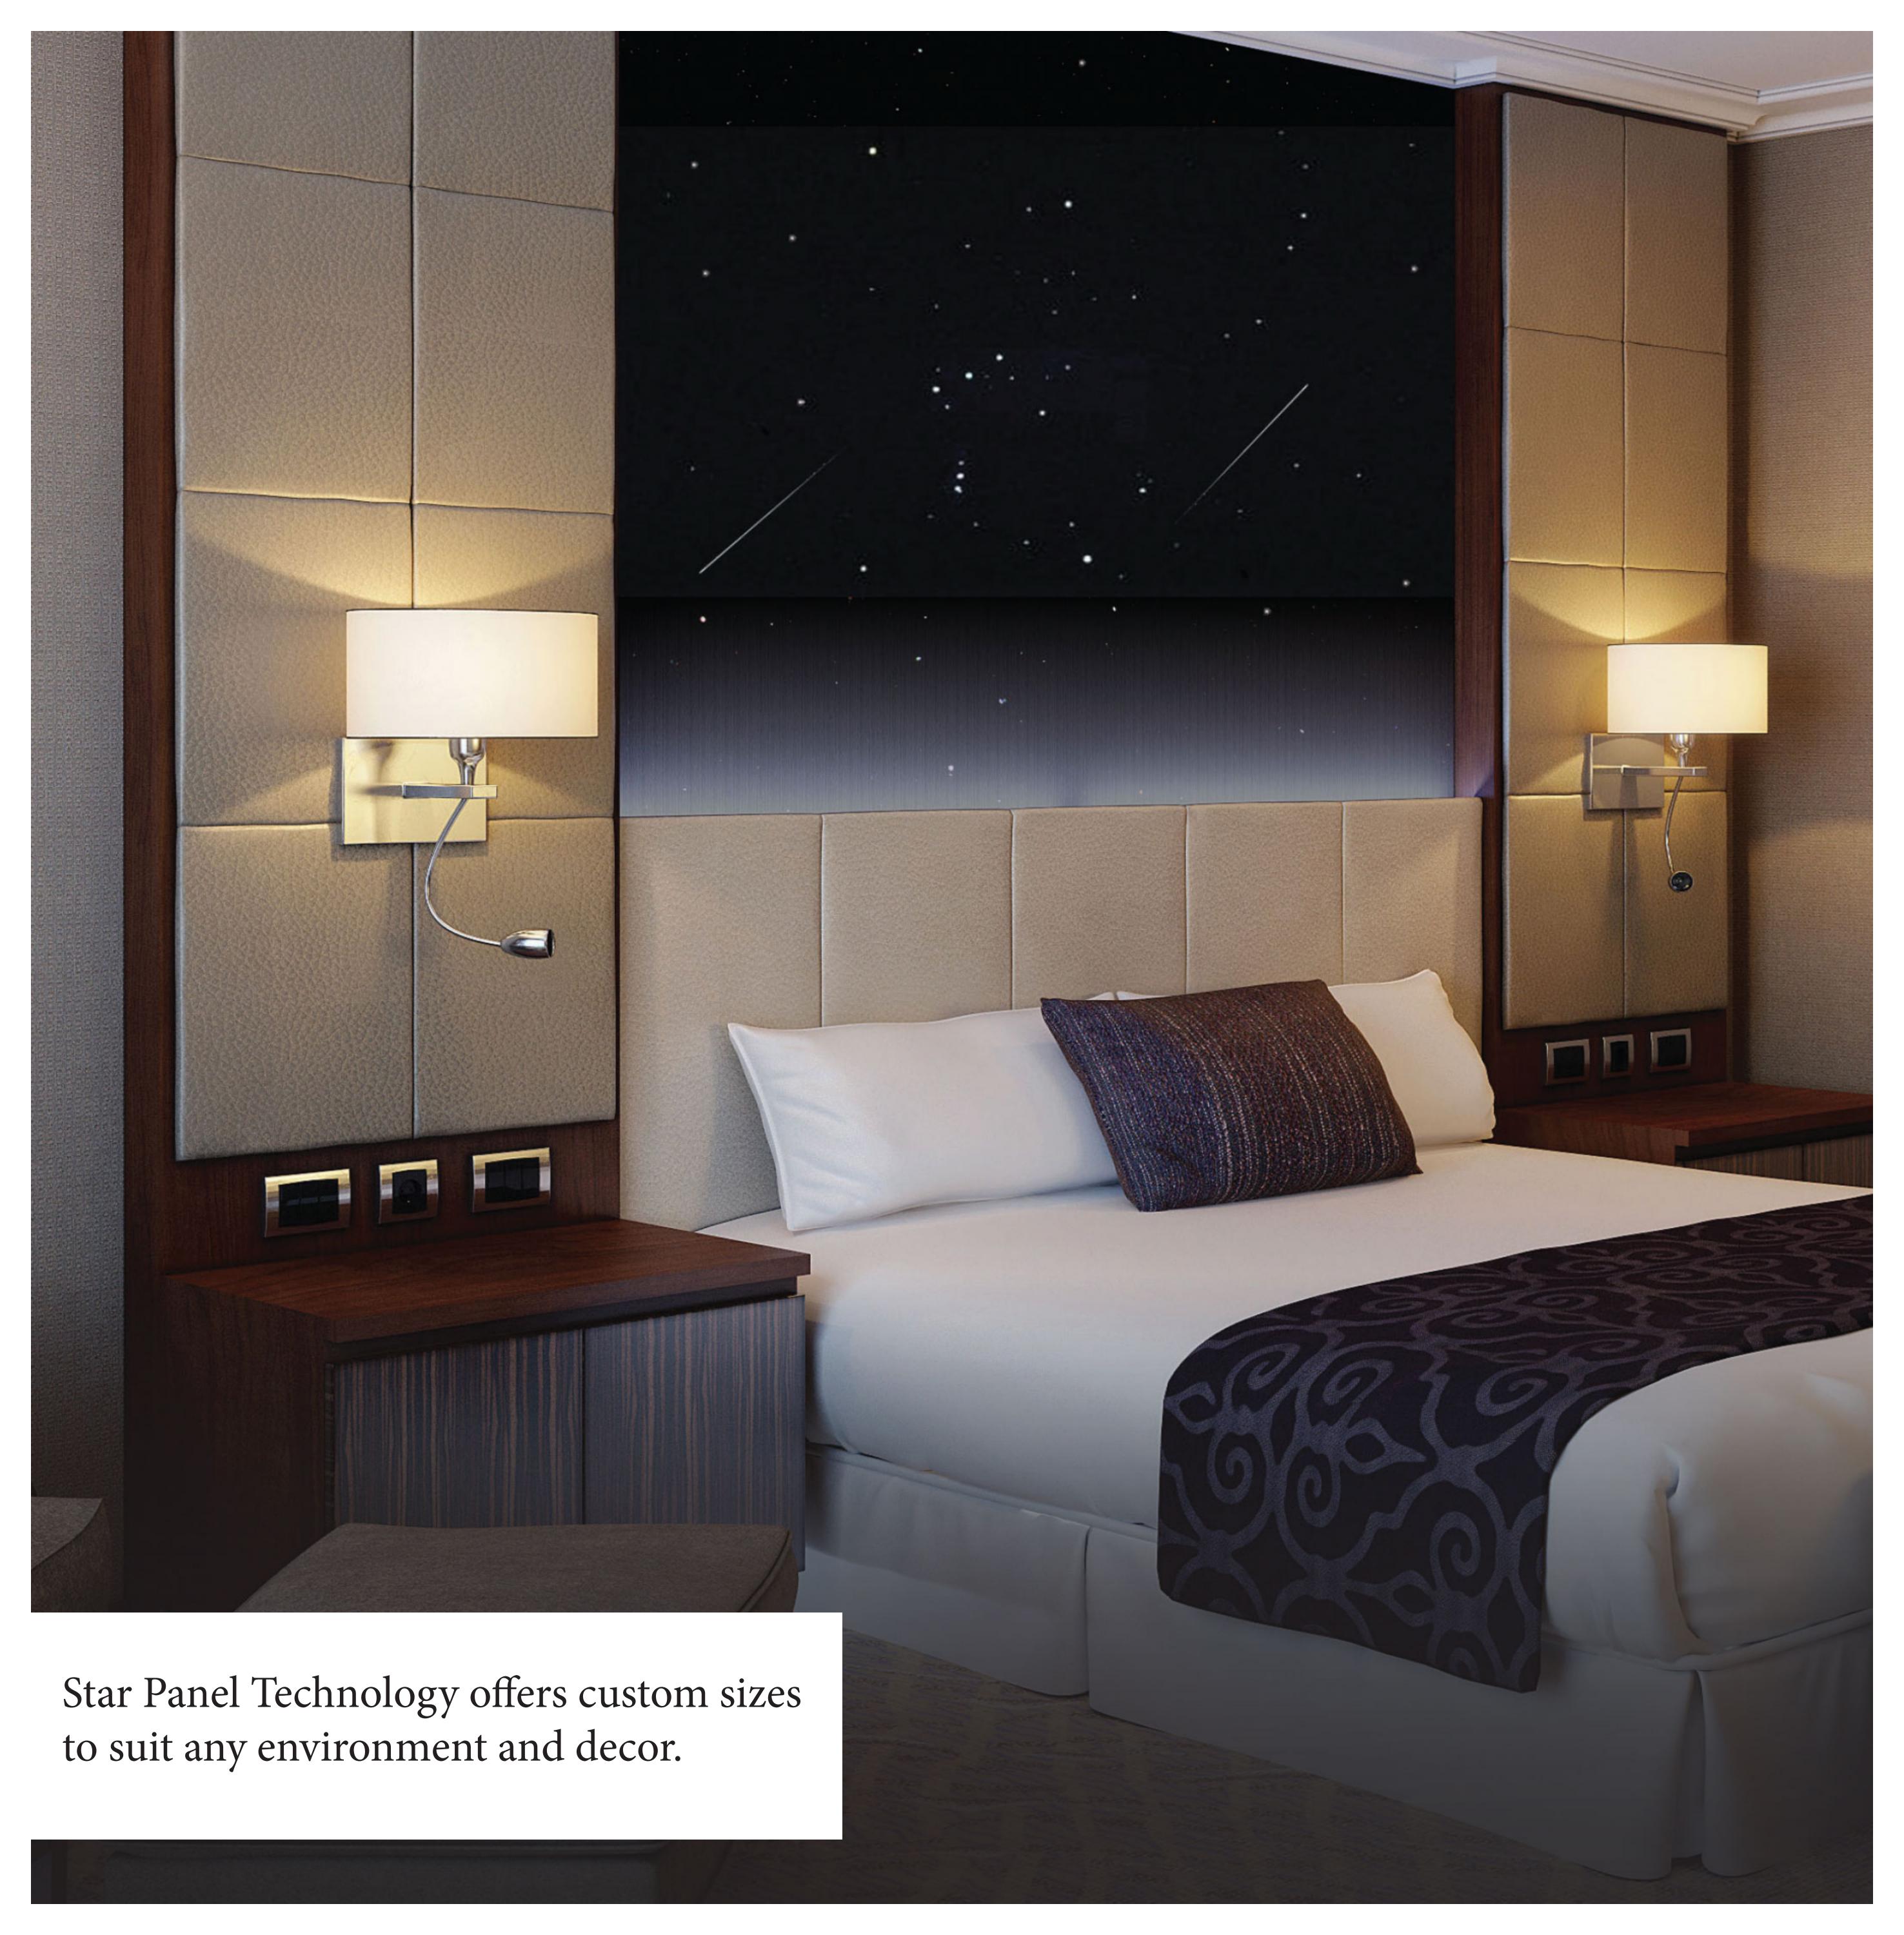

EASY TO INSTALL!

- Pre-wired with end glow fiber optics
- Ready to insert in any existing ceiling grid system.
- Custom sizes and configurations available
- Simple anchoring system included

Optional ambient cove lighting adds the perfect finishing touch.

Epic Sky's Star Panels are ready to insert in any existing ceiling grid system.

SHOOTING STAR

**CURVED ROCKET TAIL** 

STRAIGHT ROCKET TAIL

STAR BURST

FIREWORK BURST

Acoustical Fabric Star Panels come in standard sizes of 2'x2', 2'x4', 4'x4', 4'x6' and 4'x8'.