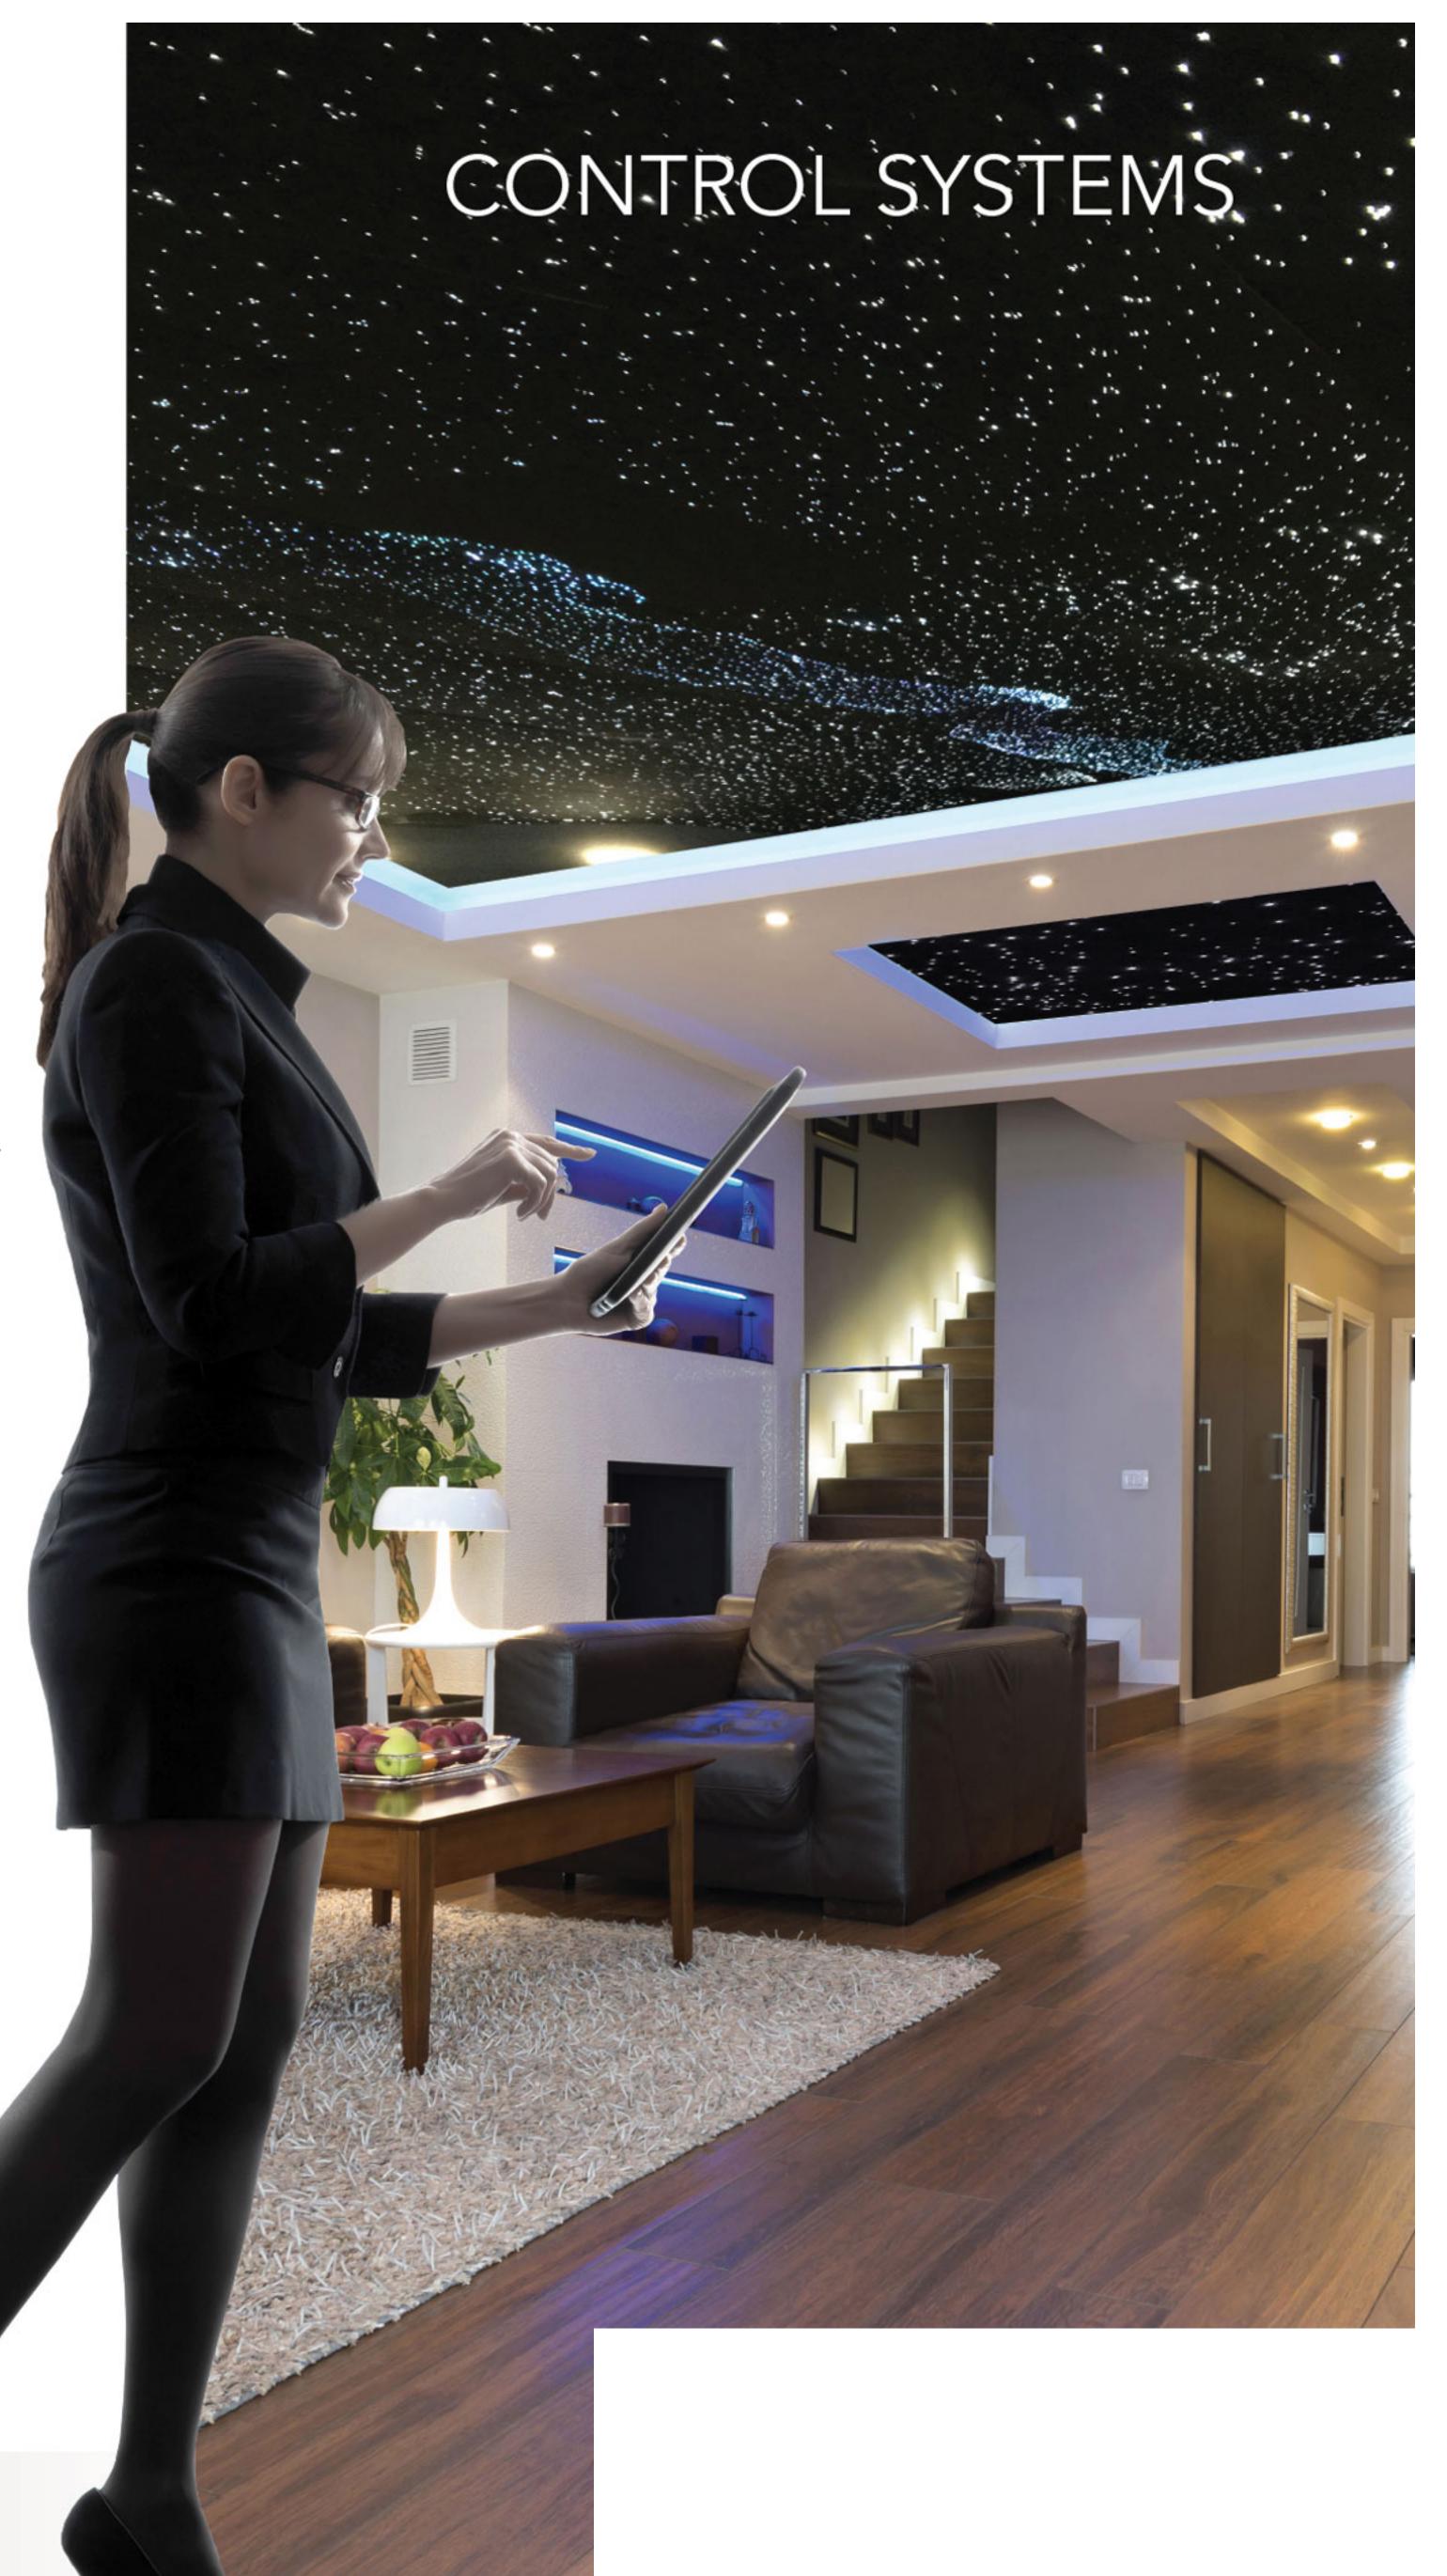

### Variety of Acoustical Panel Colors Available

The EPIC SKY STAR PANEL system can operate in standalone mode, or with a RS232 protocol which can be controlled by a third party control system or by the Epic Advanced RS232 controller with optional WiFi Interface.