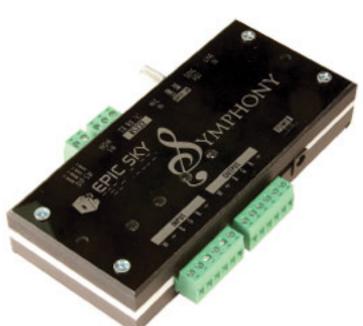

#### SYMPHONY

Create a dynamic lighting environment with preprogrammed light sequences or use your iPod or phone for instant plug and play effects.