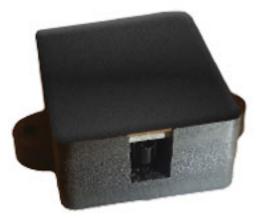

### ADVANCED EPIC EYE IR RECEIVER (available 12-16)

For infrared communication. Controlled by Impact Lighting remote or any 3rd party programmable remotes. Designed to be used with Epic's Advanced RS232 Controller, Melody and Symphony.