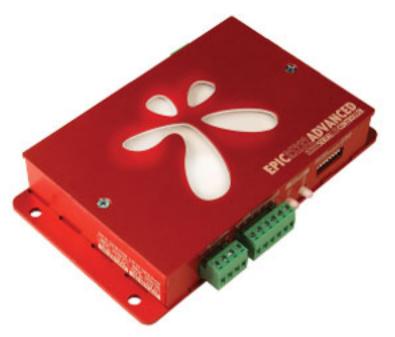

#### **ADVANCED RS232**

The most powerful controller on the market today. Controls multiple light sources for spectacular high end lighting.