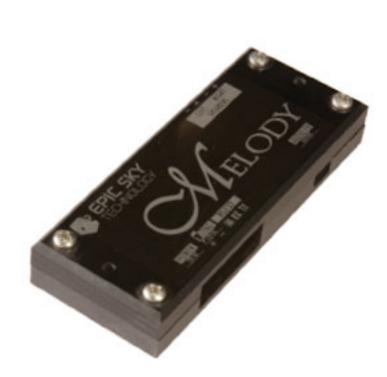

#### **MELODY**

RS232 Controlled, the Melody plays preprogrammed soundtracks to match the mood of Star Panels. Rain Summer night, beach waves, thnderstrom, fireworks and star battl. Pluse a built-in single channel for a lighting effect to mach the thunderstrom soundtrack.