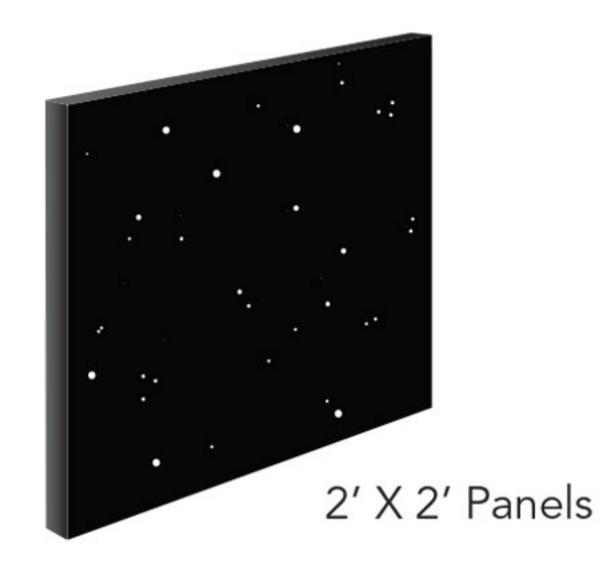

Epic Sky's Star Panels are ready to insert in any existing ceiling grid system.

SHOOTING STAR

**CURVED ROCKET TAIL** 

STRAIGHT ROCKET TAIL

STAR BURST

FIREWORK BURST

Acoustical Fabric Star Panels come in standard sizes of 2'x2', 2'x4', 4'x4', 4'x6' and 4'x8'.