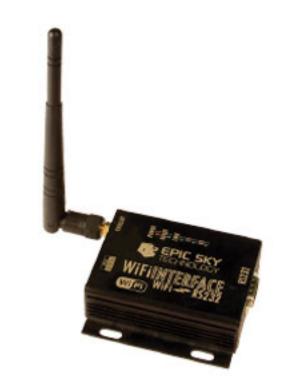

#### WIFI INTERFACE

Instant network-enabling at it's best delivering the power of choice at a cost effective price. Easy and flexible integration into any network. Works with Epic Advanced controller with a downloadable App. for Apple iPad and iPad Mini.