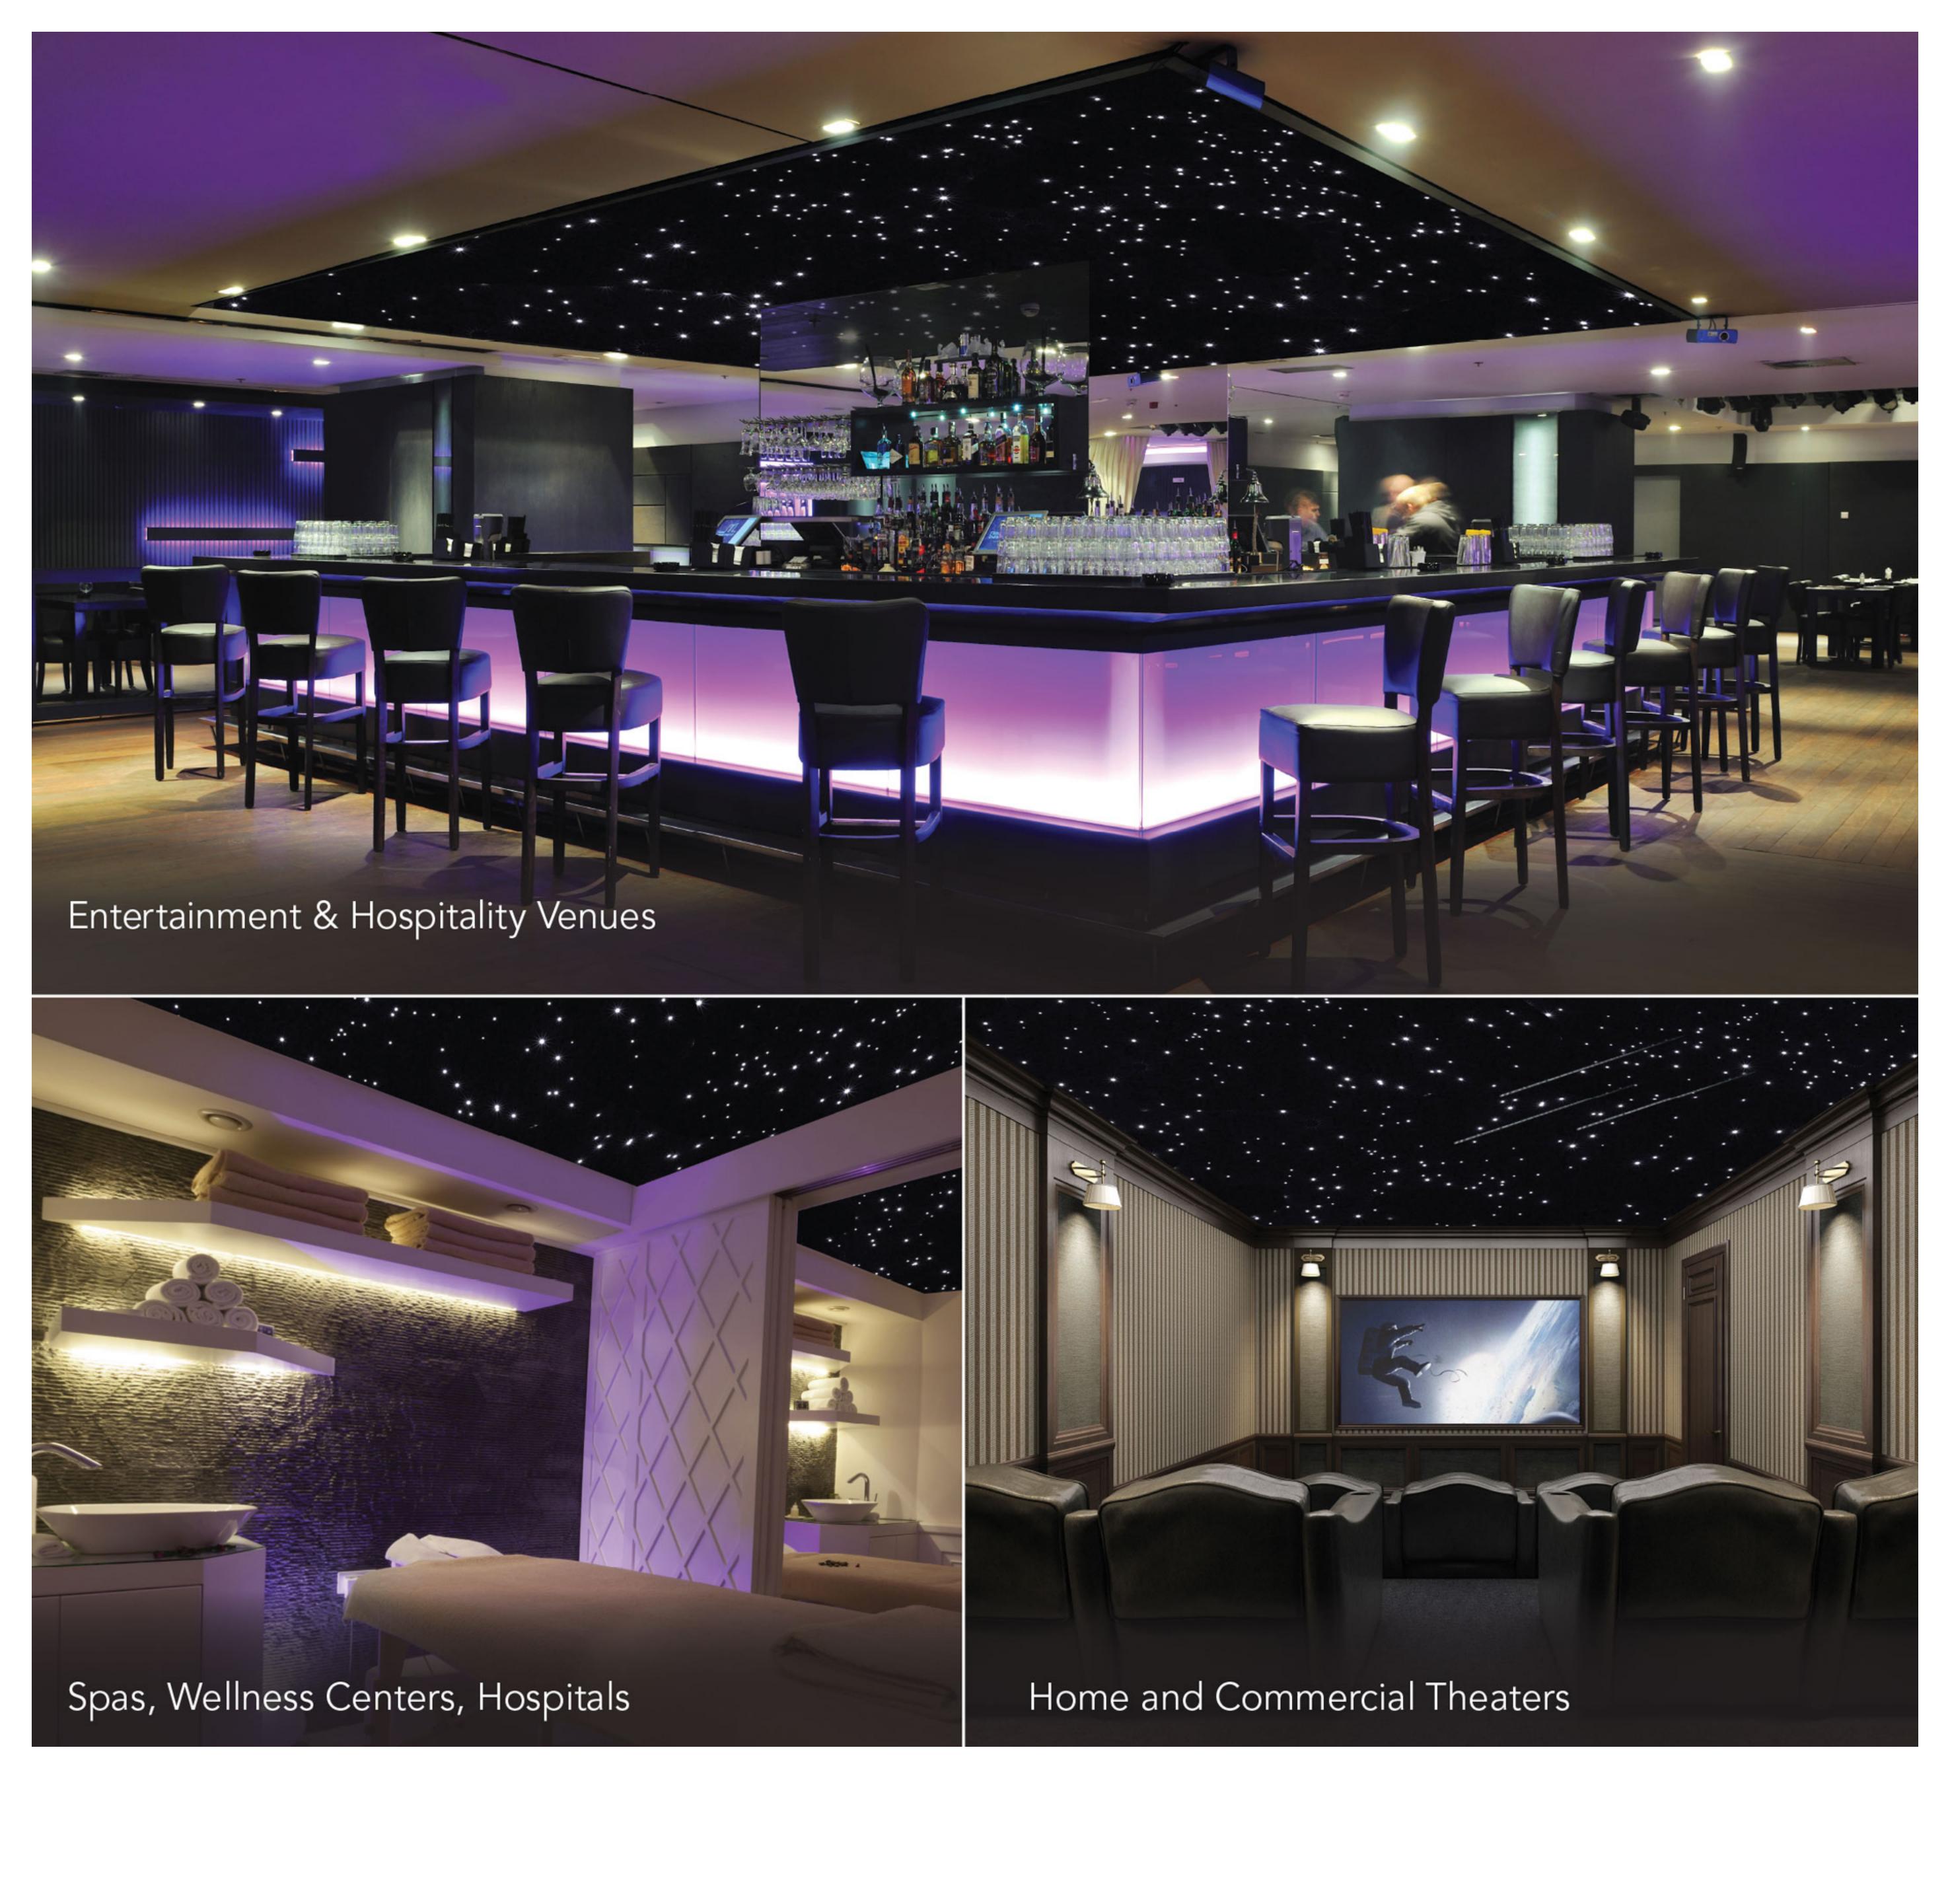

# A State-of-the-Art Modular Star Panel System

The Most Dense Star Field Available

Low Voltage

Compact and Lightweight

Made In USA

3 Star Sizes For Realistic Depth

**UL Fire Rated Materials** 

State-of-The-Art Controllers

## The Best LED & Fiber Optic Technology In The Industry!

EXCITING SELECTION OF OPTIONS:

- Color or White Light
- Cove Lighting Aurora Borealis Effect
- 3-D Moon
- Cloud Kit
- Firework Effects
- Exclusive Iridescent Color
- Constellations
- Many More!