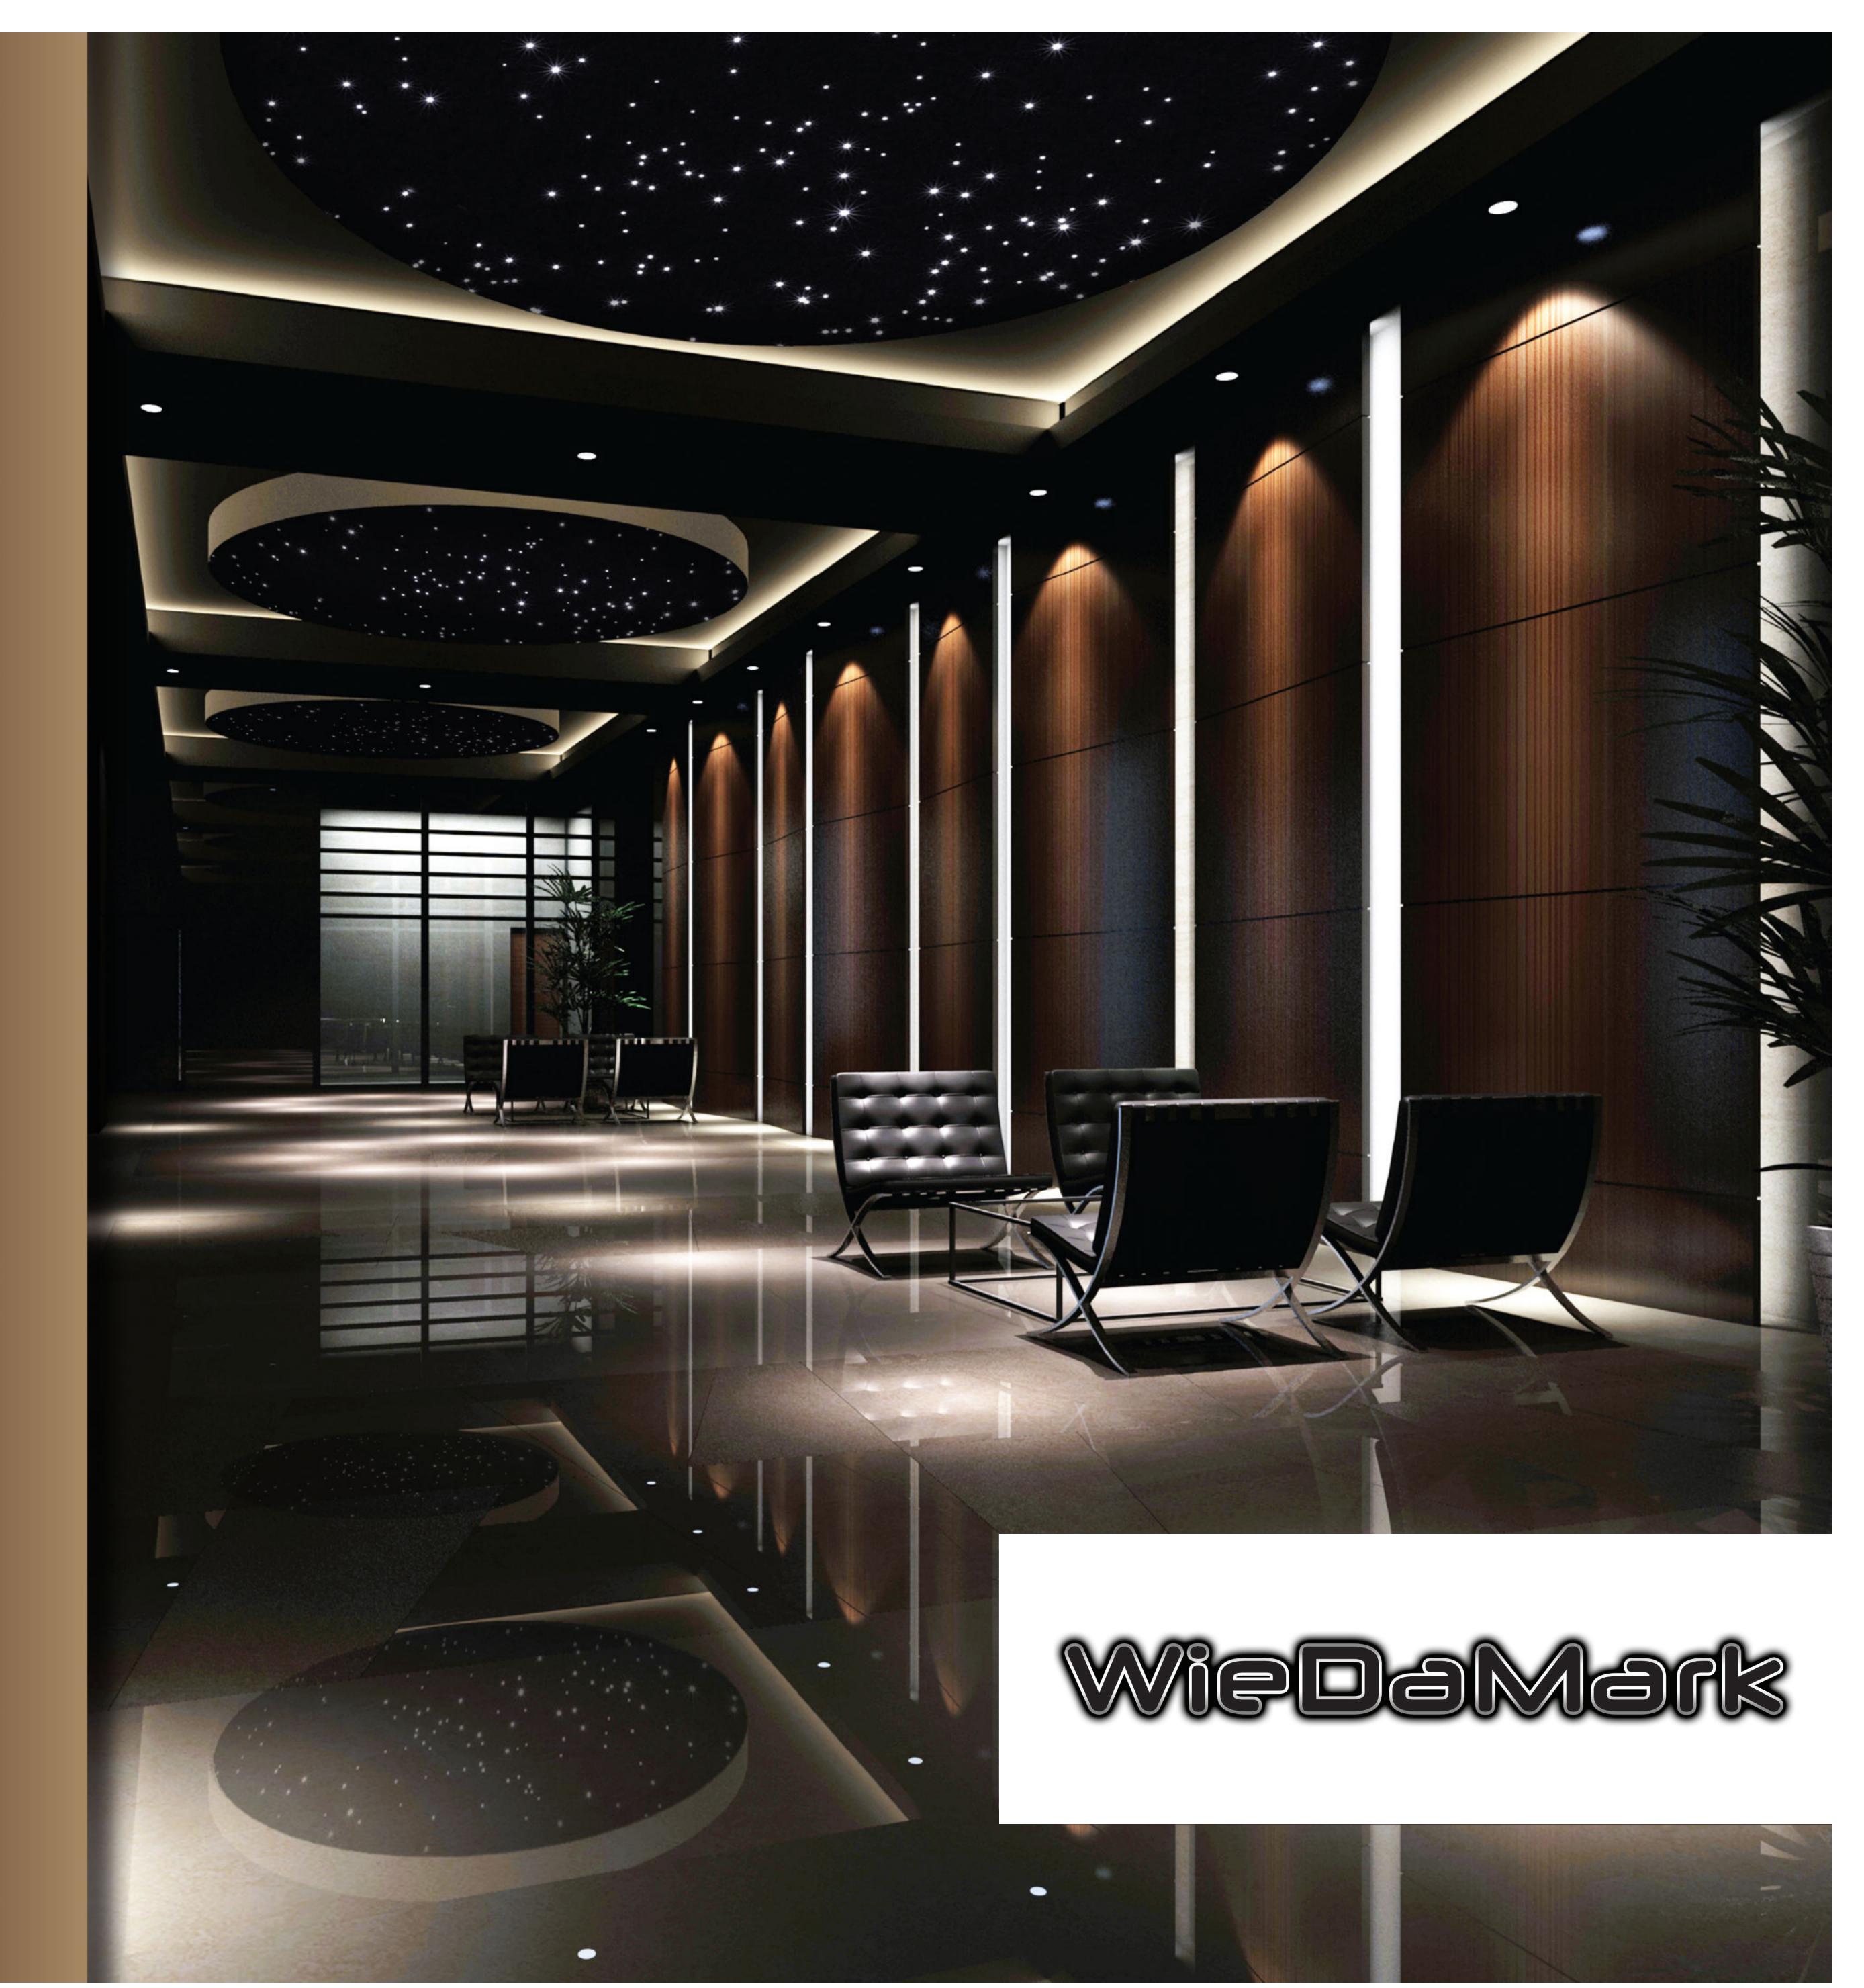

EASY TO INSTALL!

- Pre-wired with end glow fiber optics
- Ready to insert in any existing ceiling grid system.
- Custom sizes and configurations available
- Simple anchoring system included

Optional ambient cove lighting adds the perfect finishing touch.

Epic Sky's Star Panels are ready to insert in any existing ceiling grid system.

SHOOTING STAR

**CURVED ROCKET TAIL** 

STRAIGHT ROCKET TAIL

STAR BURST

FIREWORK BURST

Acoustical Fabric Star Panels come in standard sizes of 2'x2', 2'x4', 4'x4', 4'x6' and 4'x8'.