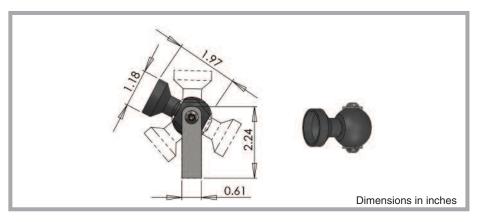

| Description      |                                                   |
|------------------|---------------------------------------------------|
| Lens             | Clear focusing lens                               |
| Material         | Aluminum, stainless steel or polycarbonate        |
| Colors available | Polished aluminum, black, white                   |
| Focus range      | 25° - 45°                                         |
| Trumpet size     | Ø1.18" (30mm)                                     |
| Tilt             | 360°                                              |
| Weight           | 0.27lb (121.1g) (stainless steel), 0.08lb (37.7g) |
|                  | (polycarbonate), 0.13lb (58.5g) (aluminum)        |
| Mounting         | M6 screwfix with bracket                          |
| Ferrule size     | M10 or 0.31" (8mm) smooth                         |
| Min. fiber size  | 0.08" (2mm)                                       |
| Max. fiber size  | 0.31" (8mm)                                       |