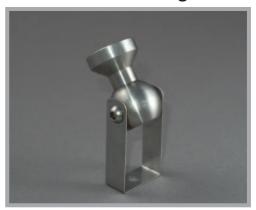

## **UFO 10DBR Downlight**

## A small surface mount, trumpet style downlight. Supplied with mounting bracket.

Available in a range of finishes, this fitting can be rotated and tilted to point directly at any objects to be illuminated. The light beam from this fitting is focusable. Also suitable for mounting in the base of a display case and illuminating upwards. Suitable for use where access above or below the mounting surface is not available.